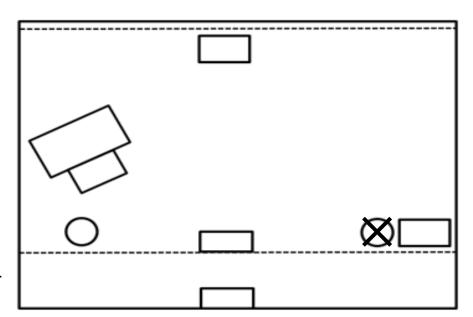

## **Focus Chart**

Please Note: There are 4 lit-up boxes hanging boxes from the rig.

Ch.1 PURPOSE: CSL Spot

COLOUR: O/Q

**UNIT: Profile** 

FLOOD: 1/4 to Full Flood

**DIRECTION: DSC** 

NOTE: Light must be small enough to only fit one performer,

Katherine.

Ch.2 PURPOSE: GW

COLOUR: O/W

**UNIT: Fresnel** 

FLOOD: 3/4 to Full Flood

**DIRECTION: Covers all** 

of the stage

NOTE: Must blend with other general washes.