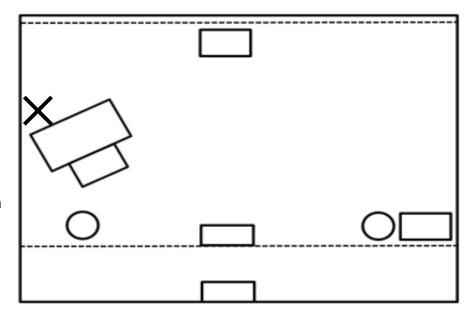

## **Focus Chart**

Please Note: There are 4 lit-up boxes hanging boxes from the rig.

Ch.1 PURPOSE: CSL Spot

COLOUR: O/Q

**UNIT: Profile** 

FLOOD: 1/4 to Full Flood

**DIRECTION: DSC** 

NOTE: Light must be small enough to only fit one performer,

Katherine.

Ch.2 PURPOSE: GW

COLOUR: O/W

**UNIT: Fresnel** 

FLOOD: 3/4 to Full Flood

**DIRECTION: Covers all** 

of the stage

NOTE: Must blend with other general washes.