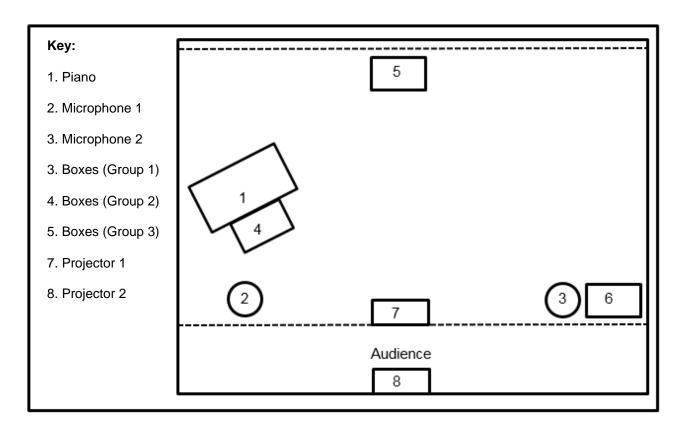

## **Focus Chart**

Please Note: There are 4 lit-up boxes hanging boxes from the rig.

Ch.1 PURPOSE: CSL Spot

COLOUR: O/Q

**UNIT: Profile** 

FLOOD: 1/4 to Full Flood

**DIRECTION: DSC** 

NOTE: Light must be small enough to only fit one performer,

Katherine.

Ch.2 PURPOSE: GW

COLOUR: O/W

**UNIT: Fresnel** 

FLOOD: 3/4 to Full Flood

**DIRECTION: Covers all** 

of the stage

NOTE: Must blend with other general washes.

Ch.3 PURPOSE: CSL Spot

COLOUR: O/W

**UNIT: Profile** 

FLOOD: 3/4 to Full Flood

**DIRECTION: Covers all** 

of the stage

NOTE: Must blend with other general washes.

<u>Ch.4</u> PURPOSE: Mic 1 Spot

COLOUR: O/W

**UNIT: Profile** 

FLOOD: 3/4 to Full Flood

DIRECTION: To the mic

NOTE: Light must be small enough to only fit one performer at any time – brighter than GW.

Ch.5 PURPOSE: Mic 2 Spot

COLOUR: O/W

**UNIT: Profile** 

FLOOD: 3/4 to Full Flood

DIRECTION: To the mic

NOTE: Light must be small enough to only fit one performer at any time – brighter than GW.

Ch.6 PURPOSE: Side light

COLOUR: Red gel.

**UNIT: Sidelight** 

FLOOD: 3/4 to Full Flood

**DIRECTION: CS** 

NOTE: 3 sidelights each

side.

<u>Ch.7</u> PURPOSE: Side light

COLOUR: Blue gel.

**UNIT: Sidelight** 

FLOOD: 3/4 to Full Flood

**DIRECTION: CS** 

NOTE: 3 sidelights each

side.

Ch.8 PURPOSE: Side light

COLOUR: Red gel.

**UNIT: Sidelight** 

FLOOD: 3/4 to Full Flood

**DIRECTION: CS** 

NOTE: 3 sidelights each

side.

Ch.9 PURPOSE: Side light

COLOUR: Blue gel.

**UNIT: Sidelight** 

FLOOD: 3/4 to Full Flood

**DIRECTION: CS** 

NOTE: 3 sidelights each side. (This light is used for both Time-lapse scene and Kirsty duet)

Ch.10 PURPOSE: Side light

COLOUR: Red gel.

**UNIT: Sidelight** 

FLOOD: 3/4 to Full Flood

**DIRECTION: CS** 

NOTE: 3 sidelights each

side.

Ch.11 PURPOSE: Side light

COLOUR: Red gel.

**UNIT: Sidelight** 

FLOOD: 3/4 to Full Flood

**DIRECTION: CS** 

NOTE: 3 sidelights each

side.

Ch.12 PURPOSE: DSC Strobe

COLOUR: O/W

**UNIT: LED** 

FLOOD: 3/4 to Full Flood

**DIRECTION: DSC** 

NOTE: Strobe only used for 4 seconds in first.

Ch.13 PURPOSE: GW

COLOUR: Blue

**UNIT: Fresnel** 

FLOOD: 1/4 to Full Flood

**DIRECTION: Covers all** 

of the stage

NOTE: Must blend with other general washes

with blue gels.

Ch.14 PURPOSE: GW

COLOUR: Blue

**UNIT: Fresnel** 

FLOOD: 1/4 to Full Flood

**DIRECTION: Covers all** 

of the stage

NOTE: Must blend with other general washes

with blue gels.

Ch.15 PURPOSE: Piano Spot

COLOUR: O/W

UNIT: Par can

FLOOD: 3/4 to Full Flood

**DIRECTION:** To the

piano.

NOTE: Must be brighter/more intense than GW and cover only

the piano.

Ch.16 PURPOSE: Box Light

COLOUR: White

**UNIT: LED** 

FLOOD: 1/4 to Full Flood

**DIRECTION:** Lights up

the box

NOTE: Must blend with

other box lights.

Ch.17 PURPOSE: Box Light

COLOUR: White

**UNIT: LED** 

FLOOD: 1/4 to Full Flood

**DIRECTION:** Lights up

the box

NOTE: Must blend with

other box lights.

Ch.18 PURPOSE: Box Light

COLOUR: White

**UNIT: LED** 

FLOOD: 1/4 to Full Flood

**DIRECTION:** Lights up

the box

NOTE: Must blend with

other box lights.

Ch.19 PURPOSE: GW

COLOUR: Red

**UNIT: Fresnel** 

FLOOD: 1/4 to Full Flood

**DIRECTION: Covers all** 

of the stage

NOTE: Must blend with other general washes

with red gels.

Ch.20 PURPOSE: GW COLOUR: Red **UNIT: Fresnel** FLOOD: 1/4 to Full Flood **DIRECTION: Covers all** of the stage NOTE: Must blend with other general washes with red gels. **Ch.21** PURPOSE: Hanging Box Light COLOUR: White **UNIT: LED** FLOOD: 1/4 to Full Flood **DIRECTION: Lights up** the box NOTE: Must blend with other box lights.

Ch.22 PURPOSE: Hanging Box Light

COLOUR: White

UNIT: LED

FLOOD: 1/4 to Full Flood

**DIRECTION: Lights up** 

the box

NOTE: Must blend with other box lights.

**Ch.23** PURPOSE: Hanging Box

Light

COLOUR: White

**UNIT: LED** 

FLOOD: 1/4 to Full Flood

DIRECTION: Lights up

the box

NOTE: Must blend with

other box lights.

**Ch.24** PURPOSE: Hanging Box

Light

COLOUR: White

**UNIT: LED** 

FLOOD: 1/4 to Full Flood

**DIRECTION:** Lights up

the box

NOTE: Must blend with

other box lights.