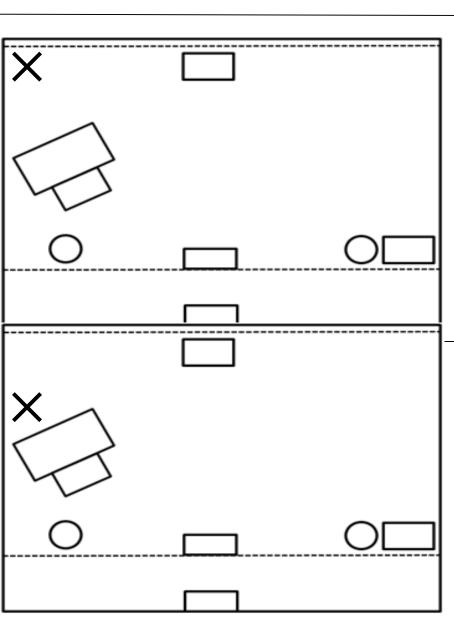

## **Focus Chart**

Please Note: There are 4 lit-up boxes hanging boxes from the rig.

Ch.1 PURPOSE: CSL Spot

COLOUR: O/Q

**UNIT: Profile** 

FLOOD: 1/4 to Full Flood

**DIRECTION: DSC** 

NOTE: Light must be small enough to only fit one performer,

Katherine.

Ch.2 PURPOSE: GW

COLOUR: O/W

**UNIT: Fresnel** 

FLOOD: 3/4 to Full Flood

**DIRECTION: Covers all** 

of the stage

NOTE: Must blend with other general washes.