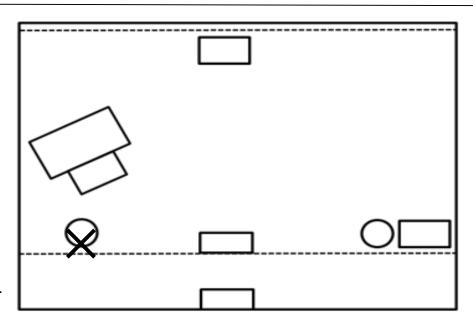

## **Focus Chart**

Please Note: There are 4 lit-up boxes hanging boxes from the rig.

Ch.1 PURPOSE: CSL Spot

COLOUR: O/Q

**UNIT: Profile** 

FLOOD: 1/4 to Full Flood

**DIRECTION: DSC** 

NOTE: Light must be small enough to only fit one performer,

Katherine.

Ch.2 PURPOSE: GW

COLOUR: O/W

**UNIT: Fresnel** 

FLOOD: 3/4 to Full Flood

**DIRECTION: Covers all** 

of the stage

NOTE: Must blend with other general washes.